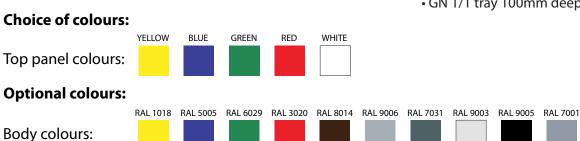

# **Available options:**

body made of powder coated steel - optional colours

Gold

- body made of stainless steel
- interior made of acid resistant stainless steel
- automatic condensate evaporation
- strenghtened shelves
- additional shelf
- GN 1/1 tray 40mm deep
- GN 1/1 tray 100mm deep