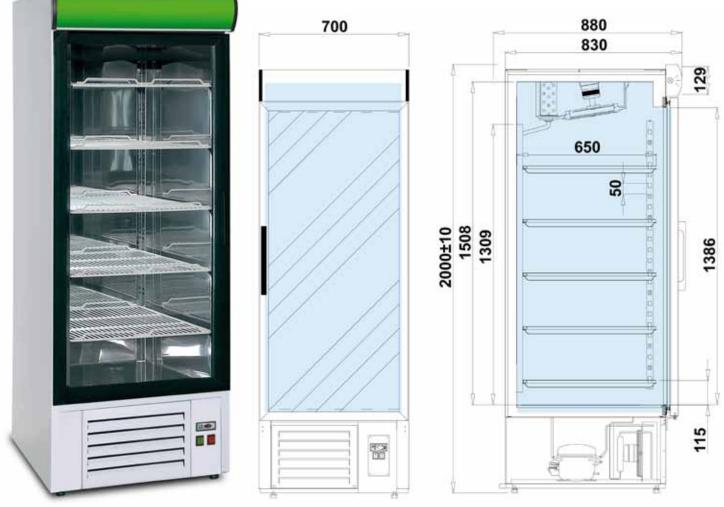

#### **Technical parameters:**

| Model           | Dimension (ext.)<br>H x W x D<br>[mm] | Capacity<br>[dm³] | Shelves<br>with low<br>base | Power<br>Consumption<br>[kWh/24h] | Weight<br>[kg] |
|-----------------|---------------------------------------|-------------------|-----------------------------|-----------------------------------|----------------|
| I-Jola 1 GASTRO | 2000 x 700 x 880                      | 700               | 6                           | 5,00                              | 120            |

\* - Picture above presents unit with either some or all available extras. Please note that the look of basic version of cabinet, or one of your choice, may vary from presented.